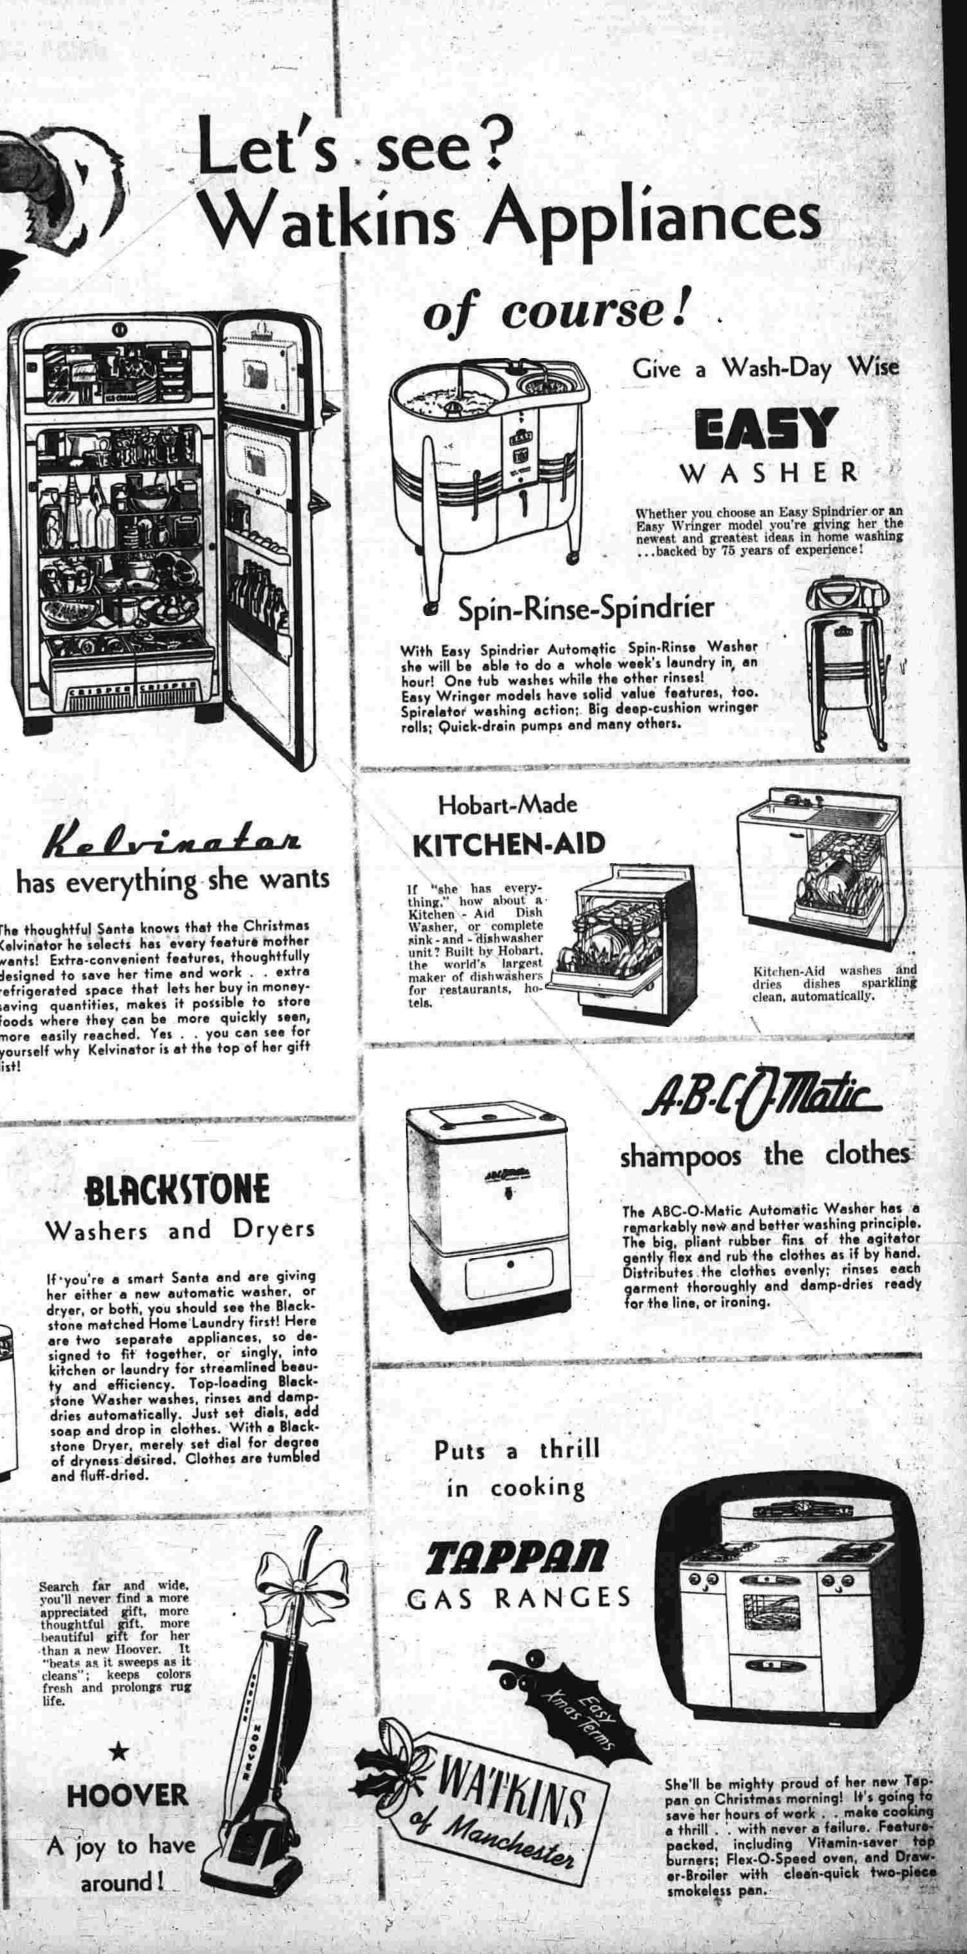

nother Soroptimist, dis-played the salient points of several white and colored gowns, among them the new "Taxi" length, 10 inches from the floor, also lounging attire and lingerie. Other models included Mrs. ames Vandervoort, Mrs. Ellsworth Perkins, Mrs. Cynthia Jarvis, Miss Jeanette Sumner, Mrs. C. R. Burr won as a door

prize from Mrs. McCarthy a large creath in rose color. A number of other prizes were donated by the lub members, and after the program they served a variety of homemade Christmas cookies and



• Complete Interior Decorating Planning Complete Insurance

Coverage Quality Materials Workmanship For Estimates TEL. 4370







with all necessary at-

tachments!

HOOVER A joy to have around

MANCHESTER EVENING HERALD, MANCHESTER, CONN., WEDNESDAY, DECEMBER 10, 1952

PAGE NINE







Honolulu, Dec. 10 — (P) — Pres-ident-elect Dwight Eisenhower will visit tourist famed Walkiki Beach and lay a wreath at the Punchbowi National Memorial Cemetery on an hour-long parade on his arrival at Pearl Harbor Thursday, the Navy announced. The 25-mile motorcade will end on the windswept Nuuanu Pali on the windswept Number and the pass overlooking Honolulu and the windward shores of Oahu. The Navy said the party then would proceed directly to the Kaneone Marine Air Station, 10 miles beyond, where Eisenhower and his party will stay two or three

days. Under plans set up by the Navy and Secret Service, Elsenhower will be greeted by Adm. Arthur W. Radford, the Navy's Pacific com-mander, Gen. Omar Bradley, chair-man of the Joint Chiefs of Staff, Secretary of Defense-designate Secreta