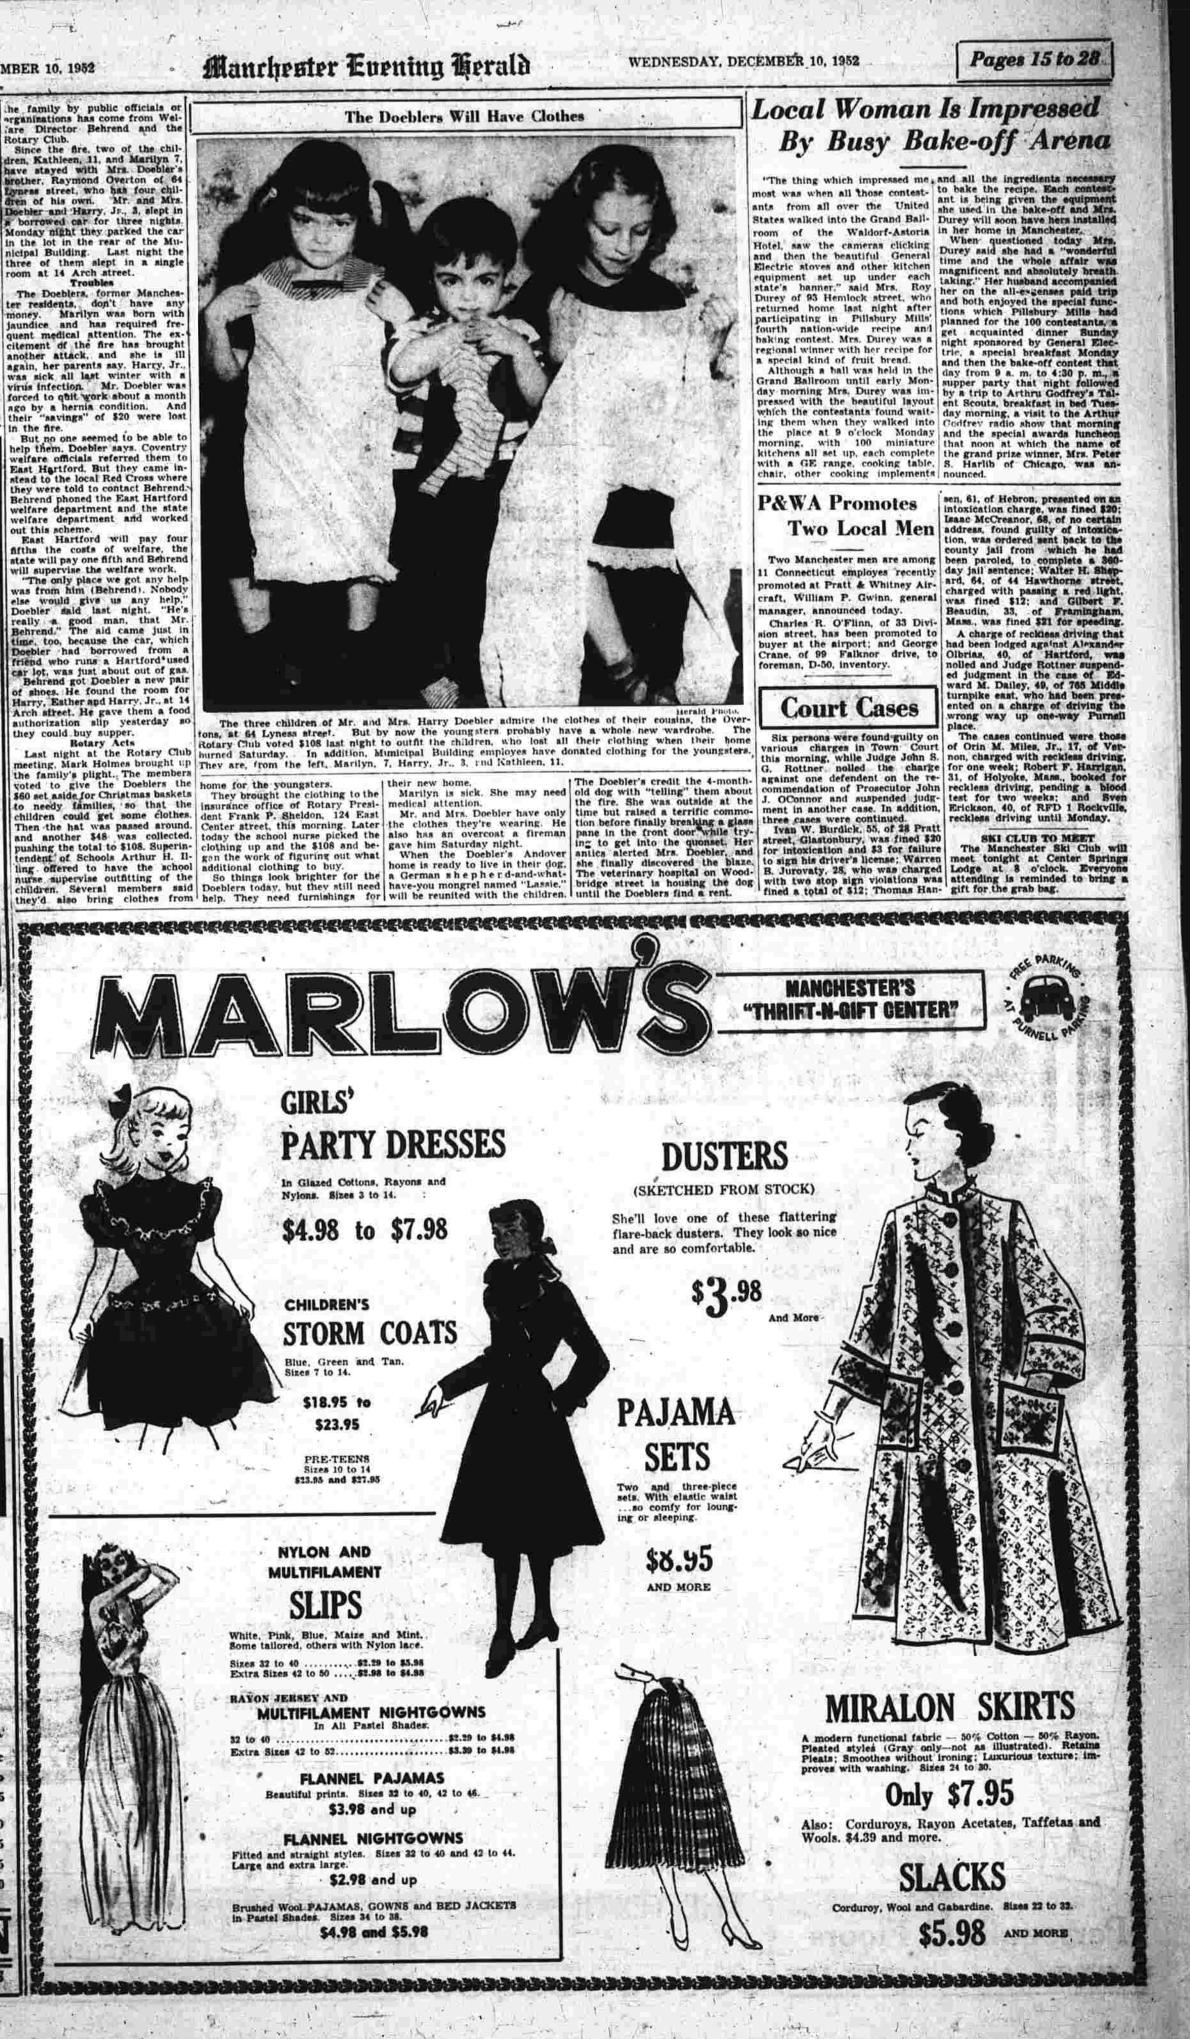

# Andover Rent Found the family by public officials of organizations has come from Wel-Anatober Rent Found For Doebler Rent Found For Sale of the Provide a home, however, and Ben Found as home, however, and Ben Found as home, however, and Ben Found as the family of five to set up make their new Andover frail unit there is secouth of the Sale of the Sale of the sale about the family in a new provide a home, however, and Ben Found as the family of five to set up make their new Andover frail unit there is secouth of the sale about the family in a new provide a home for rent the family of five to set up make form 3 to 11, get some bad for the family's plight and for the family's plight and for the family's plight and the about the family and for the family in the family in second clothing, have caught of this morning. Some are planning But no one seemed to be able to elp them, Doebler says, Coventry ifare officials referred them t ast Hartford. But they came in-tend to the local Red Cross where hey were told to contact Behrendy chrend phoned the East Hartford relfare department and the state elfare department and worked out this scheme. East Hartford will pay four fifths the costs of welfare, the state will pay one fifth and Behrend state will pay one fifth and Benrend will supervise the welfare work. "The only place we got any help was from him (Behrend). Nobody else would give us any help," Doebler said last night. "He's really a good man, that Mr. Behrend." The aid came just in time too because the car which too, because the car, which is had borrowed from a who runs a Hartford\*use car lot, was just about out of gas Behrend got Doebler a new pair shoes. He found the room Eather and Harry, Jr., at Arch street. He gave them a t could buy supper. Last night at the Rotary Club HAVERSACK \$3.75 Pius 20% Fed. Tax 10.00 MARLO SCOUT AXE AND SHEATH \$3.25 **GIRLS'** BRIDGEPORT AXE \$3.50 Nylons. Sizes 3 to 14. Sold State WHISTLES 50c CHILDREN'S Blue, Green and Tan Sizes 7 to 14. \$18.95 to \$23.95 PRE-TEENS Sizes 10 to 14 \$23.95 and \$27.95 COOK KIT WITH CASE \$2.75 NYLON AND CUB SCOUT MULTIFILAMENT WATCH SLIPS \$9.95 White, Pink, Blue, Maize and Mint. Some tailored, others with Nylon lace. Plus Fed, Tax BOY SCOUT WATCH \$9.95 Plus Fed. Tax. **BAYON JERSEY AND** 1953 Scout Diary .... 25c | Beadcraft Outfits .. \$1.95 SCOUT "T" SHIRTS ..... \$1.25 .\$10.35 Large and extra large. COMPLETE SCOUT UNIFORMS ...... \$14.60 TCO) WE GIVE 2 GREEN-STAMPS