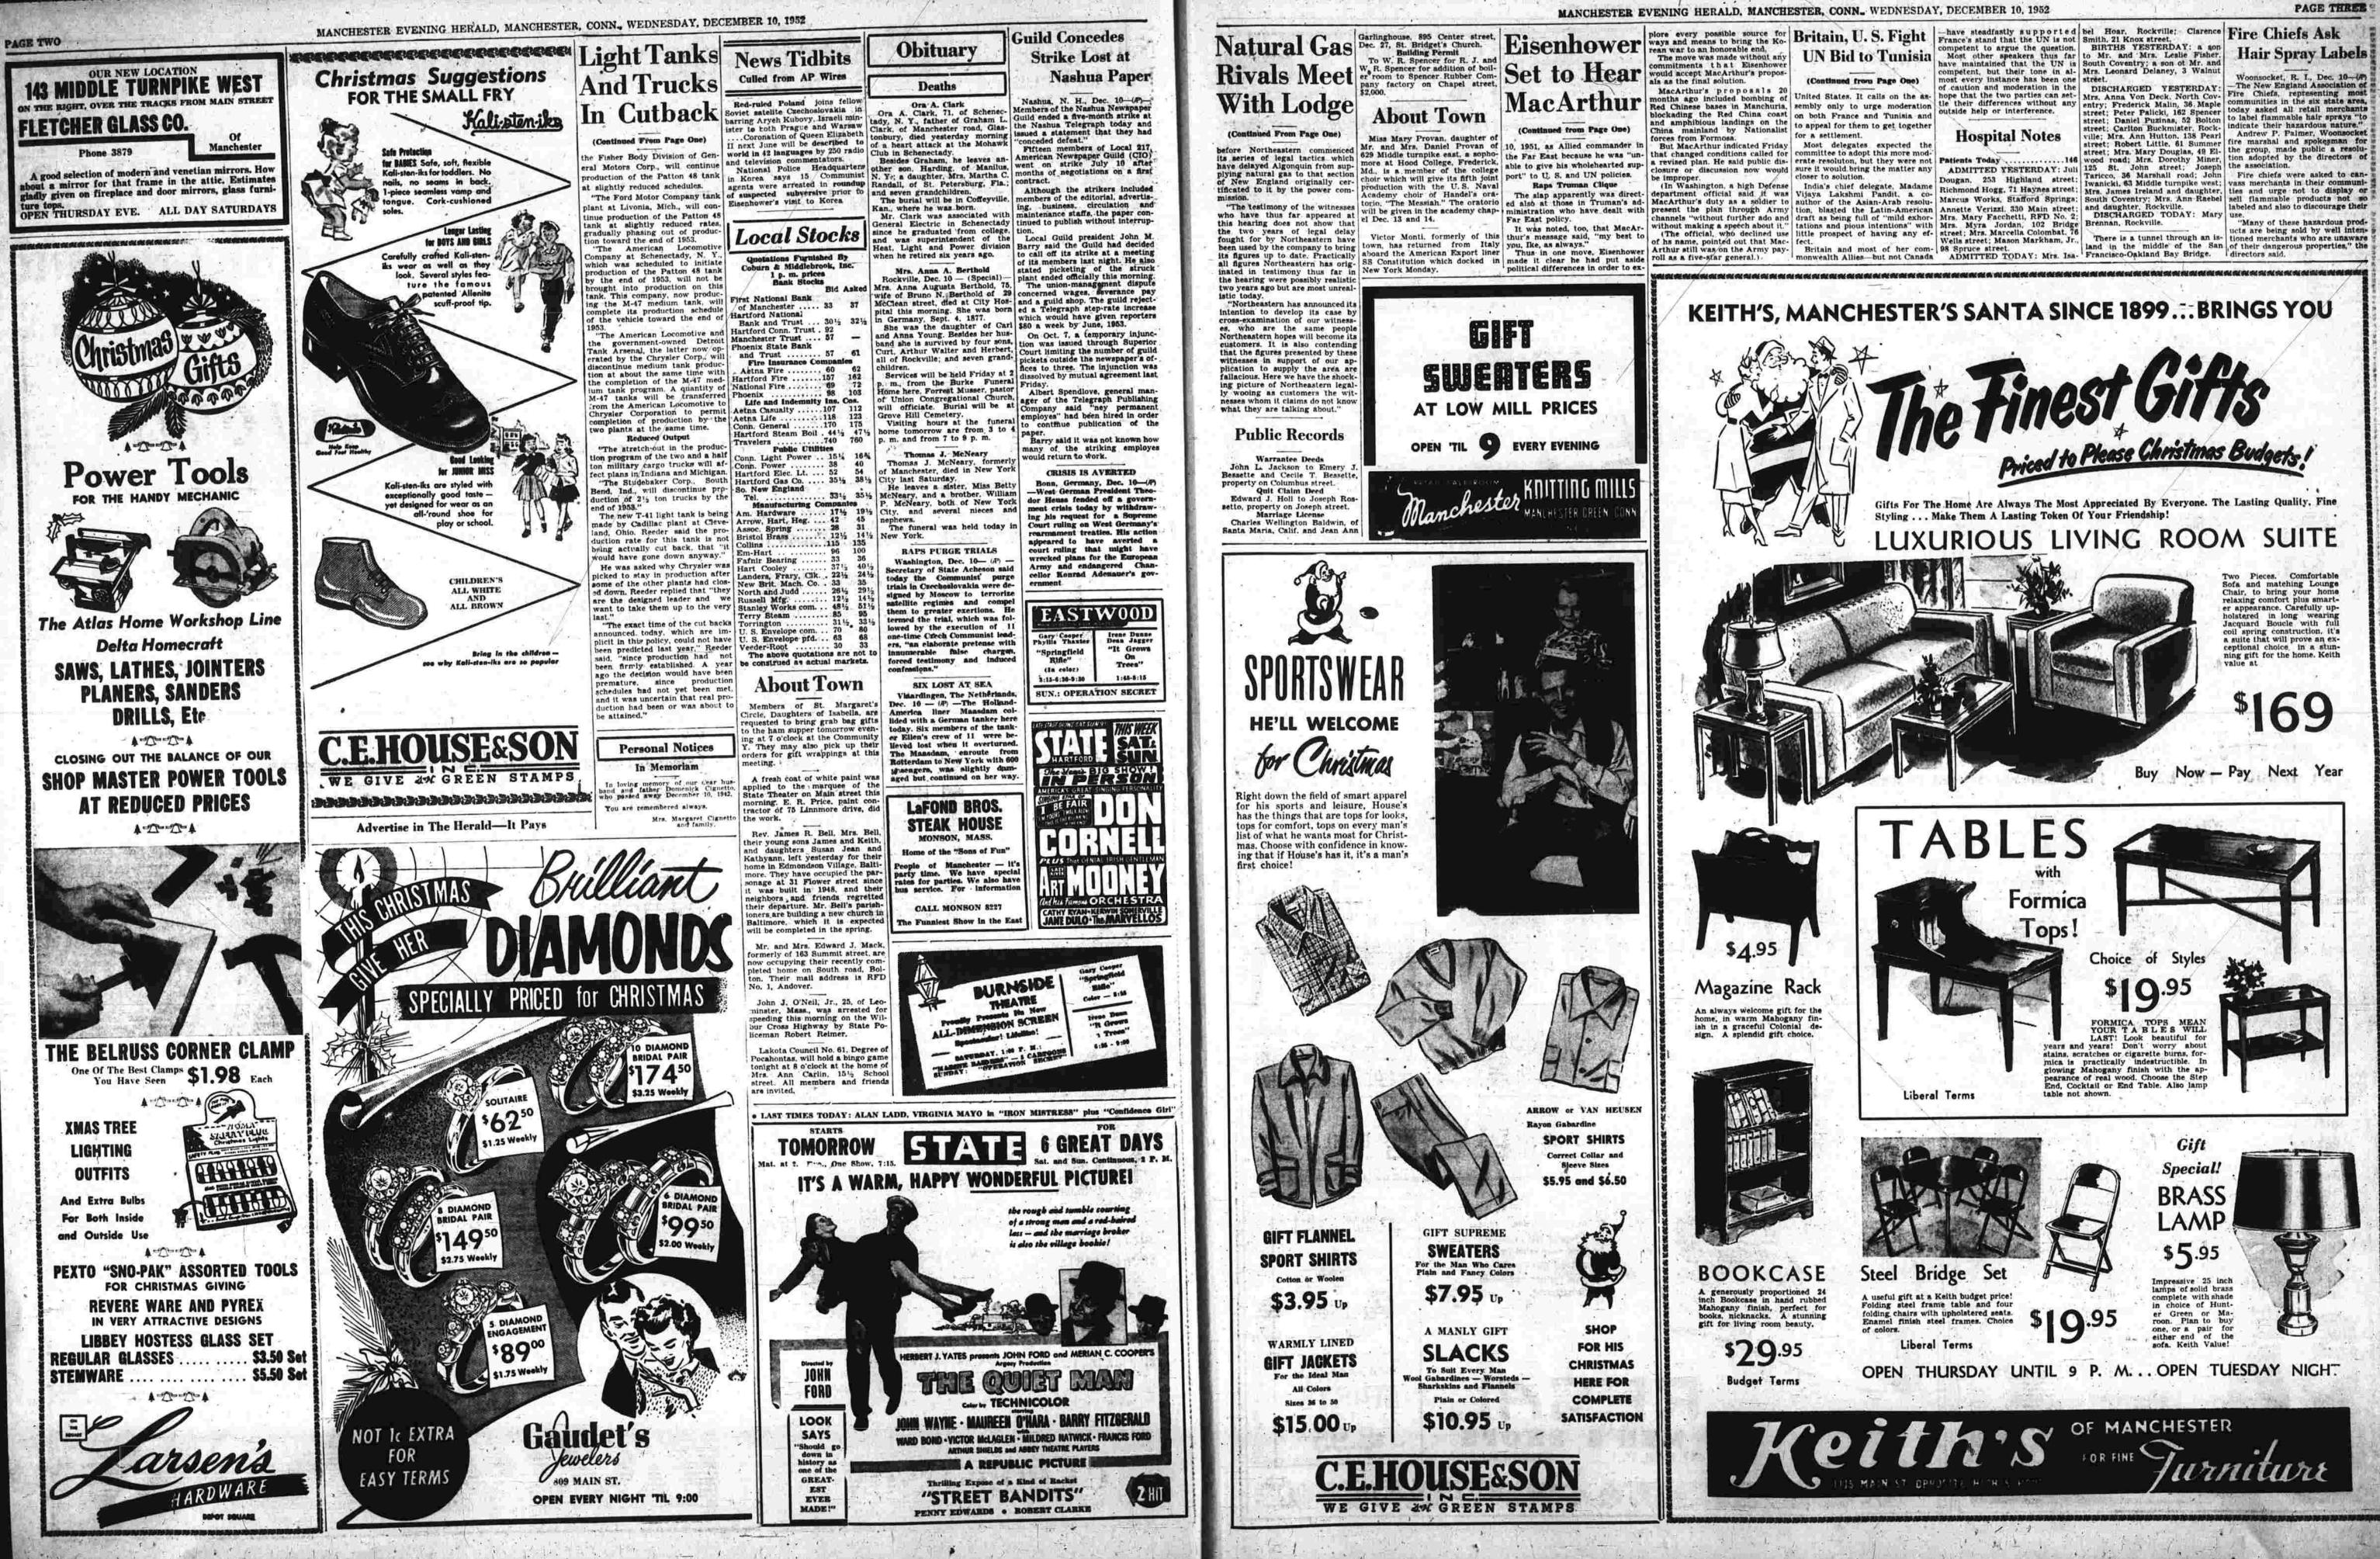

n the scenarge of the scenarge o



# <text><text><text><text><text><text><text><text><text><text><text>

# And Trucks In Cutback

The Weather

Forecast of U. S. Weather Bure

-

Occasional rain tonight and mos

Thursday, Minimum tonight 41

PRICE FIVE CENT

Washington, Dec. 10-(/P -The Army said today it plans to cut back production f medium tanks about 45 per cent from the original gos set for the spring of 1954. An Army spokesman said th move to level off production mean "no reduction in the total amount equipment being purcha t rather a rescheduling of veries. The cutback also will affect manufacture of 21/2 trucks and bring about a 22 per cent reduction in output of

chedule of production will o effect at the stat of the fiscal year-July 1, 1953.

Rate Sustained Secretary of Defense



MANCHESTER EVENING HERALD. MANCHESTER, CONN., WEDNESDAY, DECEMBER 10, 1952

land in the middle of the San of their dangerous properties."

Francisco-Oakland Bay Bridge. | directors said.

PAGE THREE



Dec. 21, from 11 a. m. to 2 p. m. Vo rural deliveries on Sunday. Sat-irday, Dec. 13, from 7 a. m. until p. m., instead of closing at 3 m. From Monday, Dec. 15, week-sys including Saturday through uesday, Dec. 23, the hours will be uesday, Dec. 23, the hours will be on 7 a. m. until 7 p. m. Dec. 24 of Education was speaker.

Tuesday, Dec. 23, the hours will be from 7 a. m. until 7 p. m. Dec. 24 the hours will be from 7 a. m. to 6 p. m.; Christmas Day, 7 a. m. until 10 a. m. only, with no rural deli-veries on the holiday. **Pian All-Day Session** The Ladies association of the First Congregat