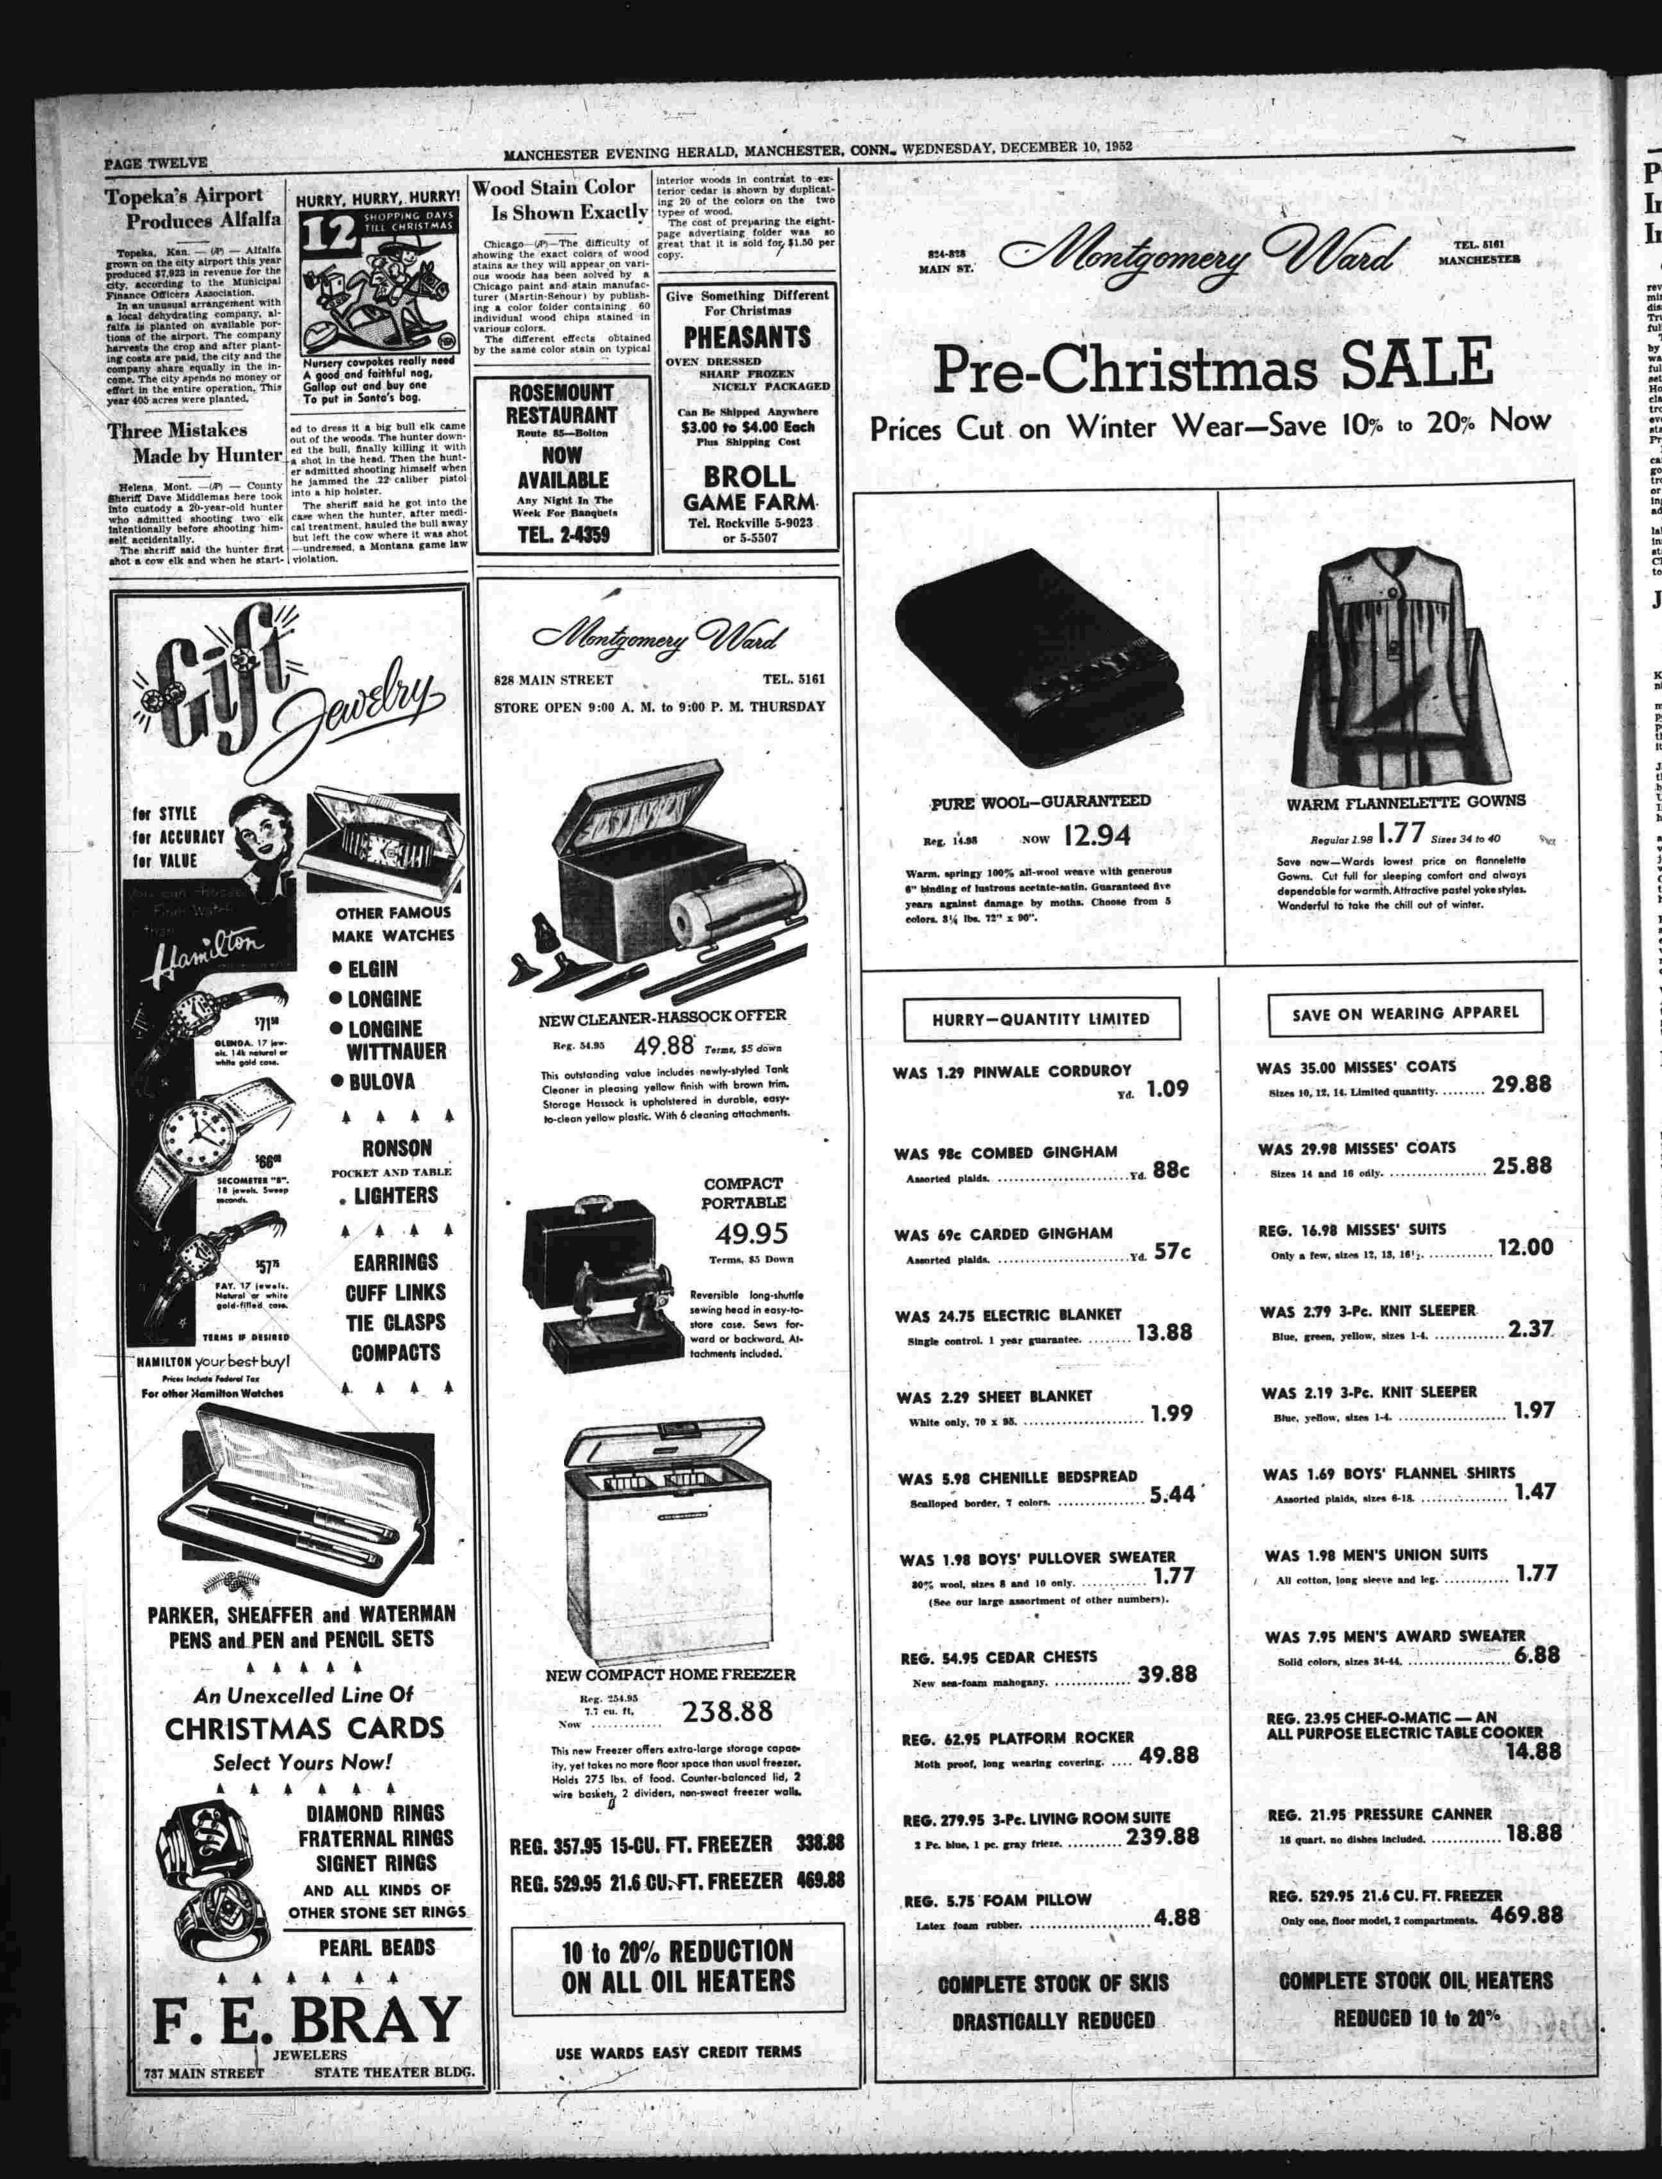

Mrs. Truman, their daughter Margaret, and the Pres-ident's brother, J. Vivian Truman of Grandview, Mo. The President was understood to

be at work on problems which have accumulated in his five-day absence from Washington to attend the funeral at Independence of Mrs. Truman's mother, Mrs. David W. Wallace.

Newamen aboard the train e pected to see little of him. On the westward trip the fam-ily remained in almost complete seclusion. The President brought with him only three of his prin-cipal aides — Secretary Matthew J. Connely, Press Aide Roger Tub-by and Mai, Gen. Wallace H. Gra-ham, the White House physician.







CHECK LOW RATES EASY PAY PLAN **ALL STATE** AUTO INSURANCE ORGANIZED BY SEARS ROEBUCK & CO.

FRANK LANGMARK AGENT HARTFORD 89-0777 FOR INFORMATION OR HOME APPOINTMENT











# Andover Rent Found the family by public officials of organizations has come from Wel-Anatober Rent Found For Doebler Rent Found For Sale of the Provide a home, however, and Ben Found as home, however, and Ben Found as home, however, and Ben Found as the family of five to set up make their new Andover frail unit there is secouth of the Sale of the Sale of the sale about the family in a new provide a home, however, and Ben Found as the family of five to set up make their new Andover frail unit there is secouth of the sale about the family in a new provide a home for rent the family of five to set up make form 3 to 11, get some bad for the family's plight and for the family's plight and for the family's plight and the about the family and for the family in the family in second clothin