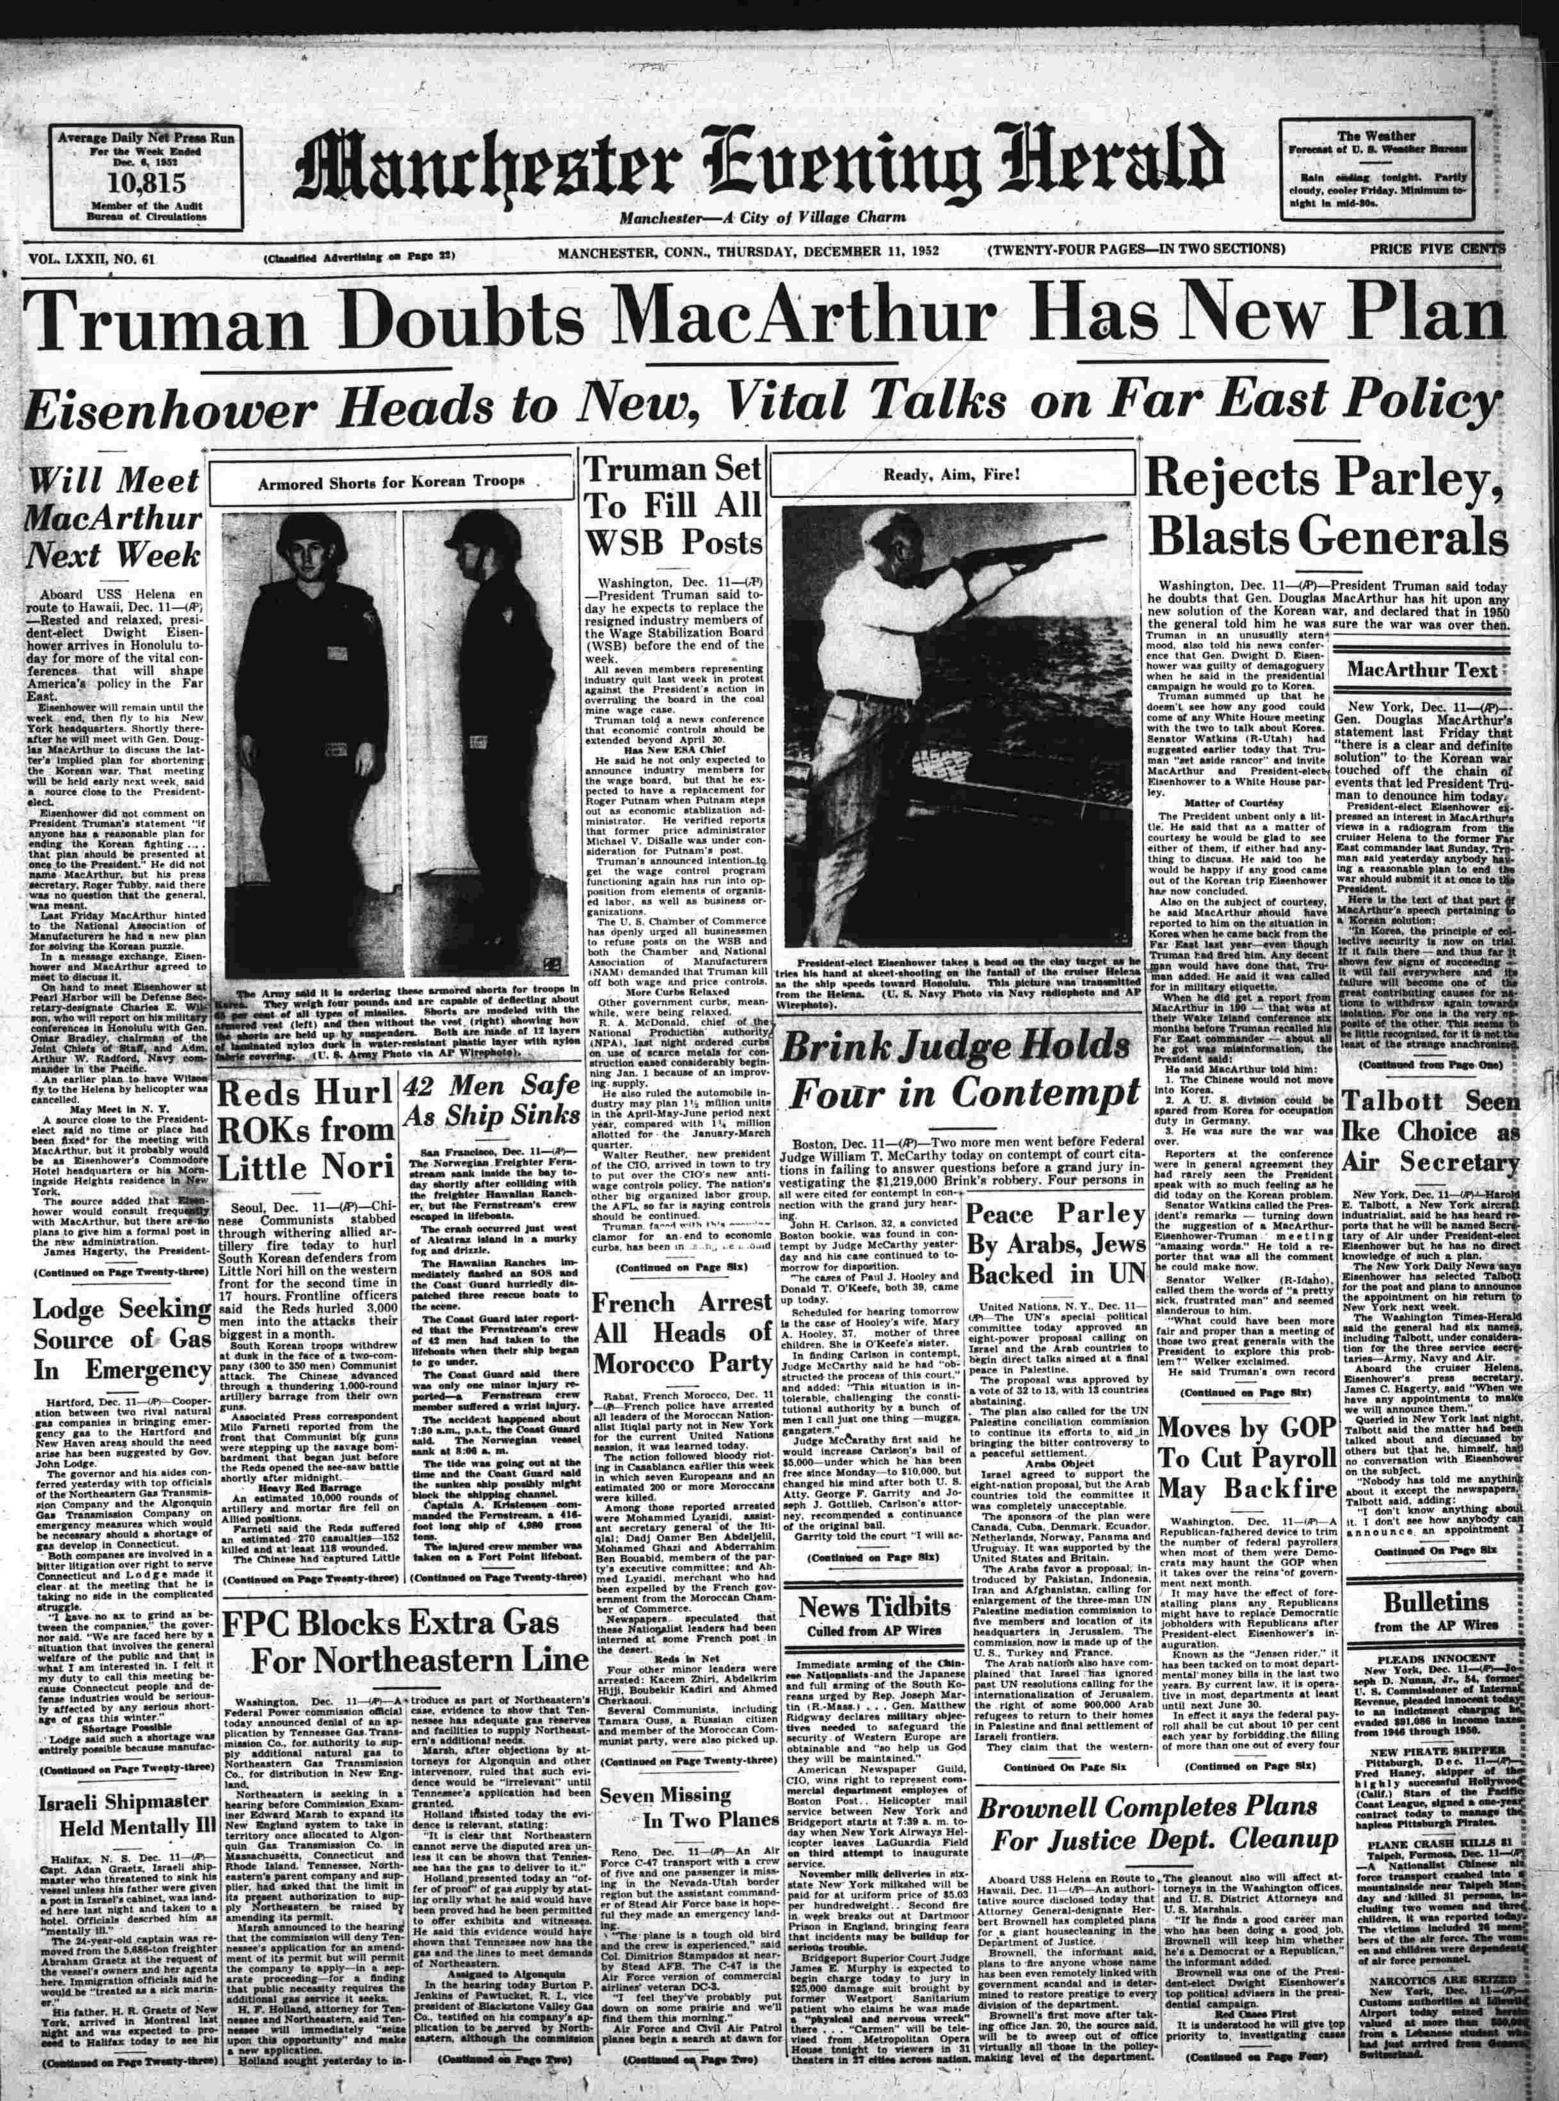

# Eisenhower Set to Hear MacArthur Nover USS Heina Fresident - elect Divisit way have for endinger an exchange of messages mi a scenario of the way, to the hint of the way, the hint of the way in the beside of the way, th

# Korean war. An exchange of messages, an-nounced yesterday aboard this heavy cruiser carrying the Presi-dent-elect and members of his pro-jected administration back to the U. S. cleared the way for a meet-ing between Eisenhower and Mac-Arthur. Coolness Disappears It also appeared to dissipate whatever coolness had developed between the two former chiefs of

between the two former chiefs of staff during the presidential cam-paign. "I am looking forward to in-formal meetings in which my ass. formal meetings in which my ass. formal meetings in which my ass. Tam looking forward to in-formal meetings in which my ass. The series of the thin bit is the tight of the war, the U.S. To bit formal meetings in which my ass. The series of the tight of the war, the U.S. To bit formal meetings in which my ass. The series and the tight of the war, the U.S. The series and the tight of the tight of the series and the tight of the tig Granger, a company director, and are scheduled to die at Sing

# Eigenhower. Bisenhower guickly sent a ra-diogram to MacArthuria wing he and the scenarge of measures intermed a tuiting a source source in the presidence of a grading from the scenarge of measures intermed to be more than the greet in the scenarge of measures intermed to be more than the scenarge of measures intermed to be more than the scenarge of measures intermed to be more than the scenarge of measures intermed to be more than the scenarge of measures intermed to be more than the scenarge of the scenarge o