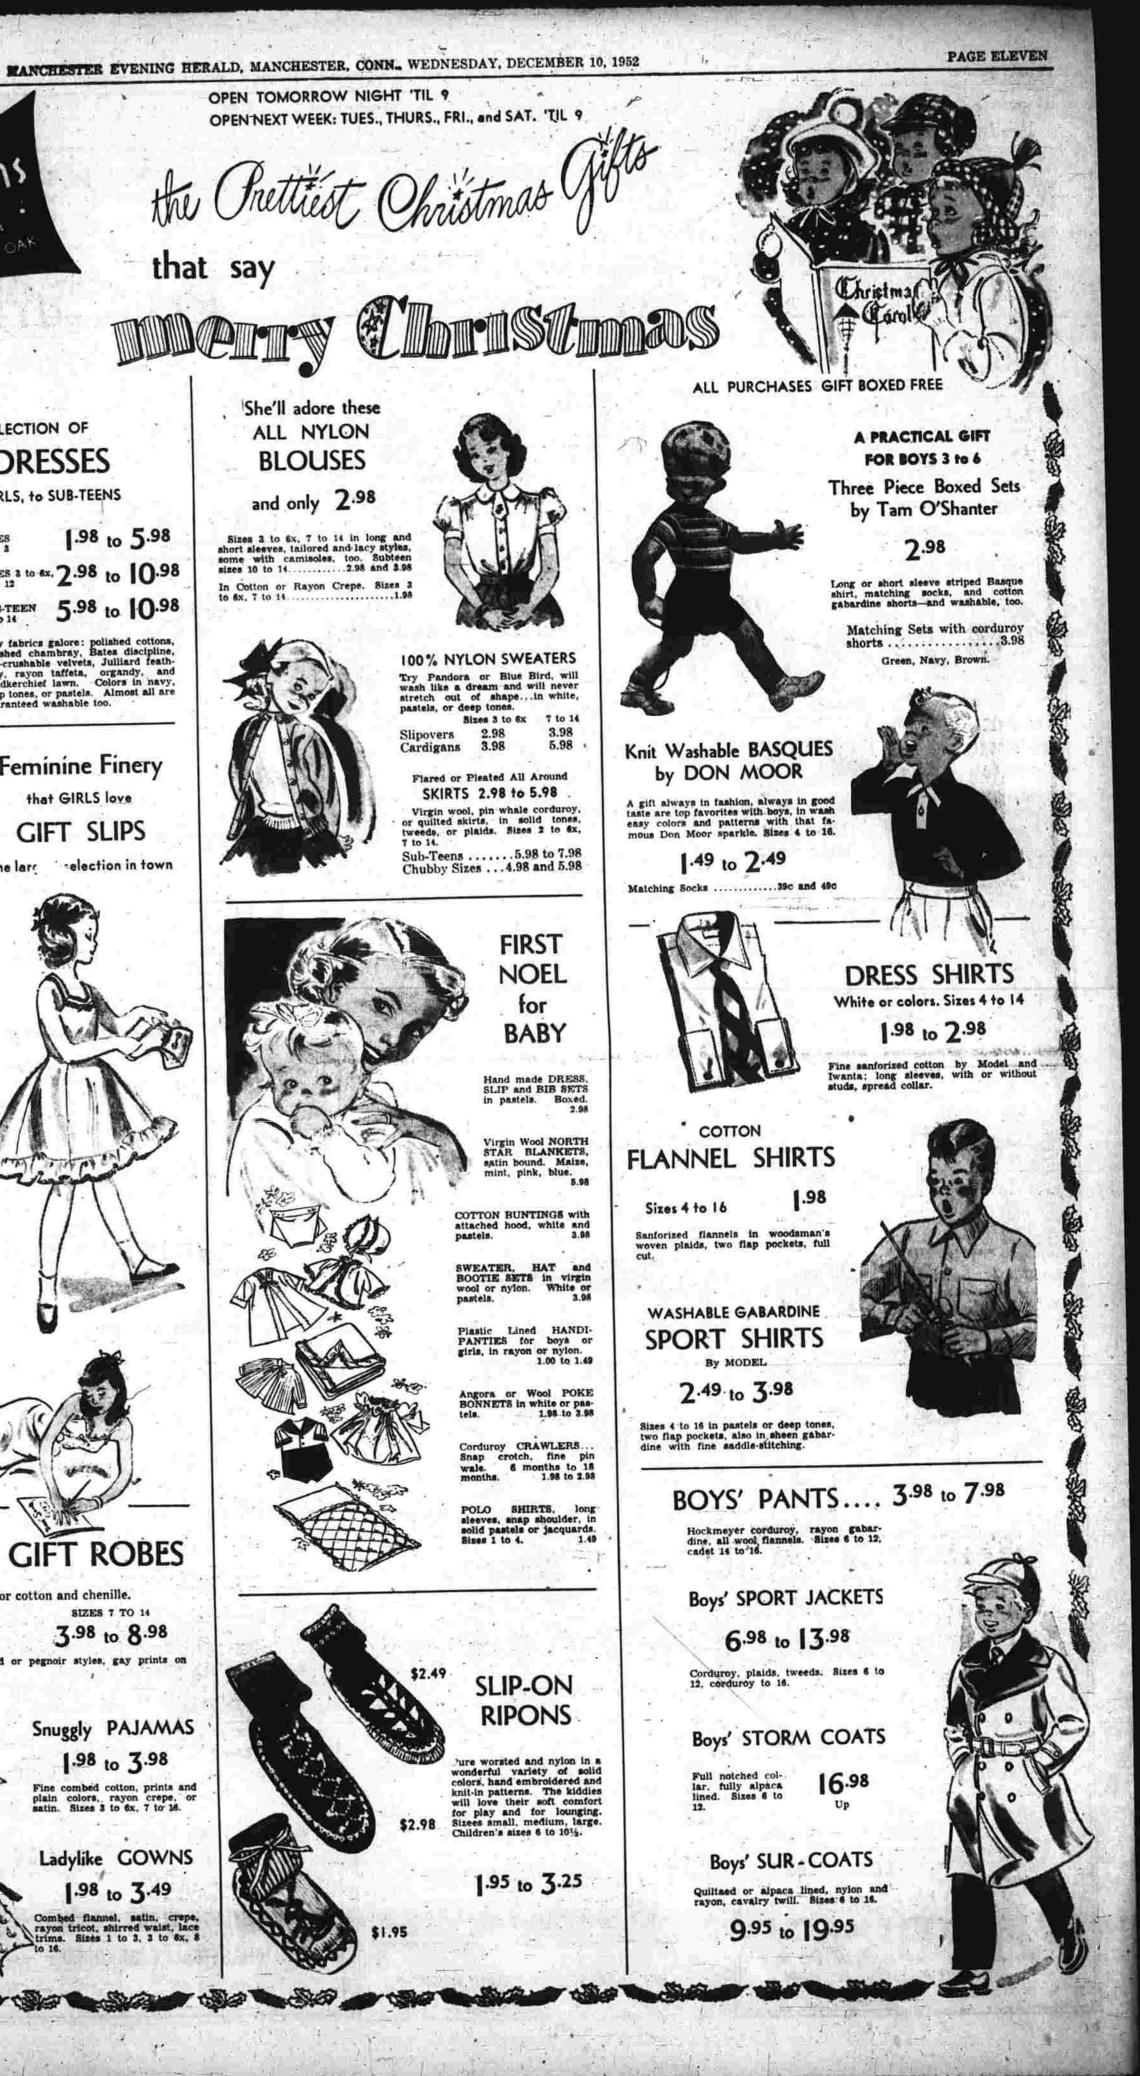

th Mrs. Truman, their daughter Margaret, and the Pres-ident's brother, J. Vivian Truman of Grandview, Mo. The President was understood to

be at work on problems which have accumulated in his five-day absence from Washington to attend the funeral at Independence of Mrs. Truman's mother, Mrs. David W. Wallace.

Newamen aboard the train e pected to see little of him. On the westward trip the fam-ily remained in almost complete seclusion. The President brought with him only three of his prin-cipal aides — Secretary Matthew J. Connely, Press Aide Roger Tub-by and Mai, Gen. Wallace H. Gra-ham, the White House physician.







CHECK LOW RATES EASY PAY PLAN **ALL STATE** AUTO INSURANCE ORGANIZED BY SEARS ROEBUCK & CO.

FRANK LANGMARK AGENT HARTFORD 89-0777 FOR INFORMATION OR HOME APPOINTMENT











# Andover Rent Found the family by public officials of organizations has come from Wel-Anatober Rent Found For Doebler Rent Found For Sale of the Provide a home, however, and Ben Found as home, however, and Ben Found as home, however, and Ben Found as the family of five to set up make their new Andover frail unit there is secouth of the Sale of the Sale of the sale about the family in a new provide a home, however, and Ben Found as the family of five to set up make their new Andover frail unit there is secouth of the sale about the family in a new provide a home for rent the family of five to set up make form 3 to 11, get some bad for the family's plight and for the family's plight and for the family's plight and the about the family and for the family in the family in second cloth