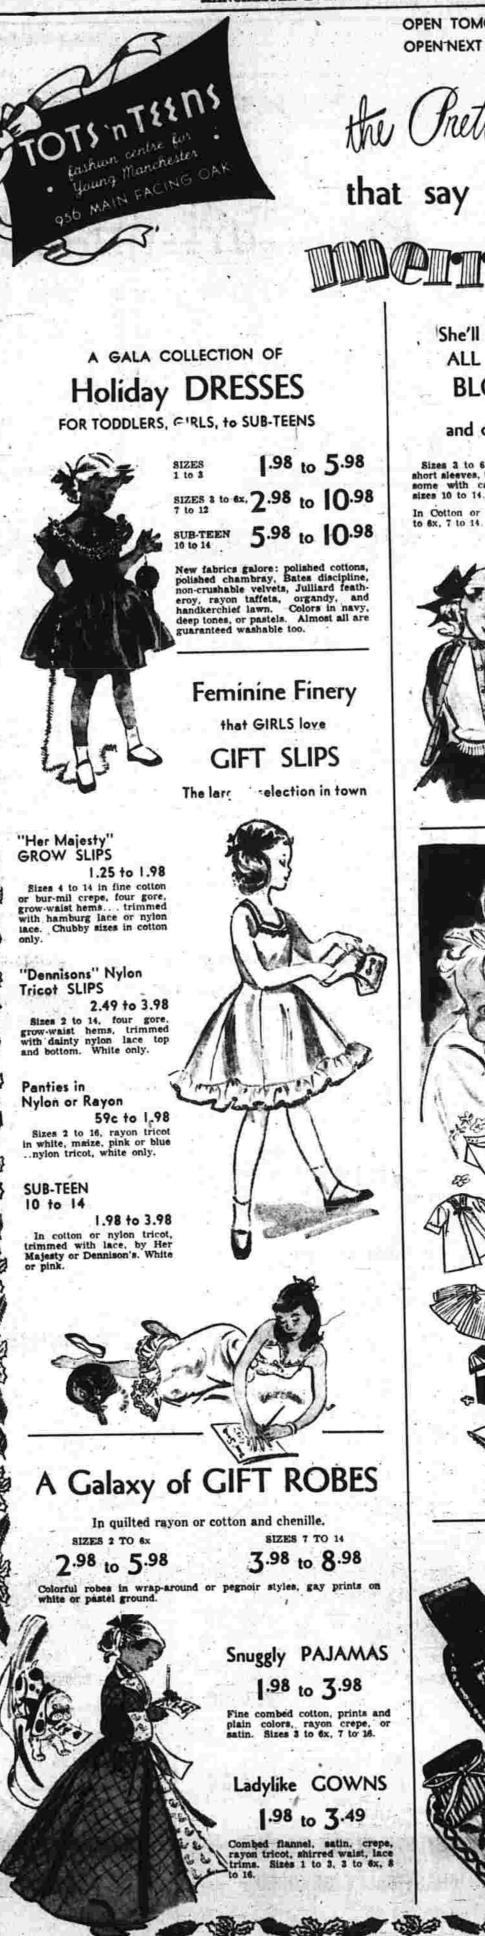

with Mrs. Truman, their daughter Margaret, and the Pres-ident's brother, J. Vivian Truman of Grandview, Mo. The President was understood to

be at work on problems which have accumulated in his five-day absence from Washington to attend the funeral at Independence of Mrs. Truman's mother, Mrs. David W. Wallace.

Newamen aboard the train e pected to see little of him. On the westward trip the fam-ily remained in almost complete seclusion. The President brought with him only three of his prin-cipal aides — Secretary Matthew J. Connely, Press Aide Roger Tub-by and Mai, Gen. Wallace H. Gra-ham, the White House physician.







CHECK LOW RATES EASY PAY PLAN **ALL STATE** AUTO INSURANCE ORGANIZED BY SEARS ROEBUCK & CO.

FRANK LANGMARK AGENT HARTFORD 89-0777 FOR INFORMATION OR HOME APPOINTMENT











# Andover Rent Found the family by public officials of organizations has come from Wel-Anatober Rent Found For Doebler Rent Found For Sale of the Provide a home, however, and Ben Found as home, however, and Ben Found as home, however, and Ben Found as the family of five to set up make their new Andover frail unit there is secouth of the Sale of the Sale of the sale about the family in a new provide a home, however, and Ben Found as the family of five to set up make their new Andover frail unit there is secouth of the sale about the family in a new provide a home for rent the family of five to set up make form 3 to 11, get some bad for the family's plight and for the family's plight and for the family's plight and the about the family and for the family in the family in second clo