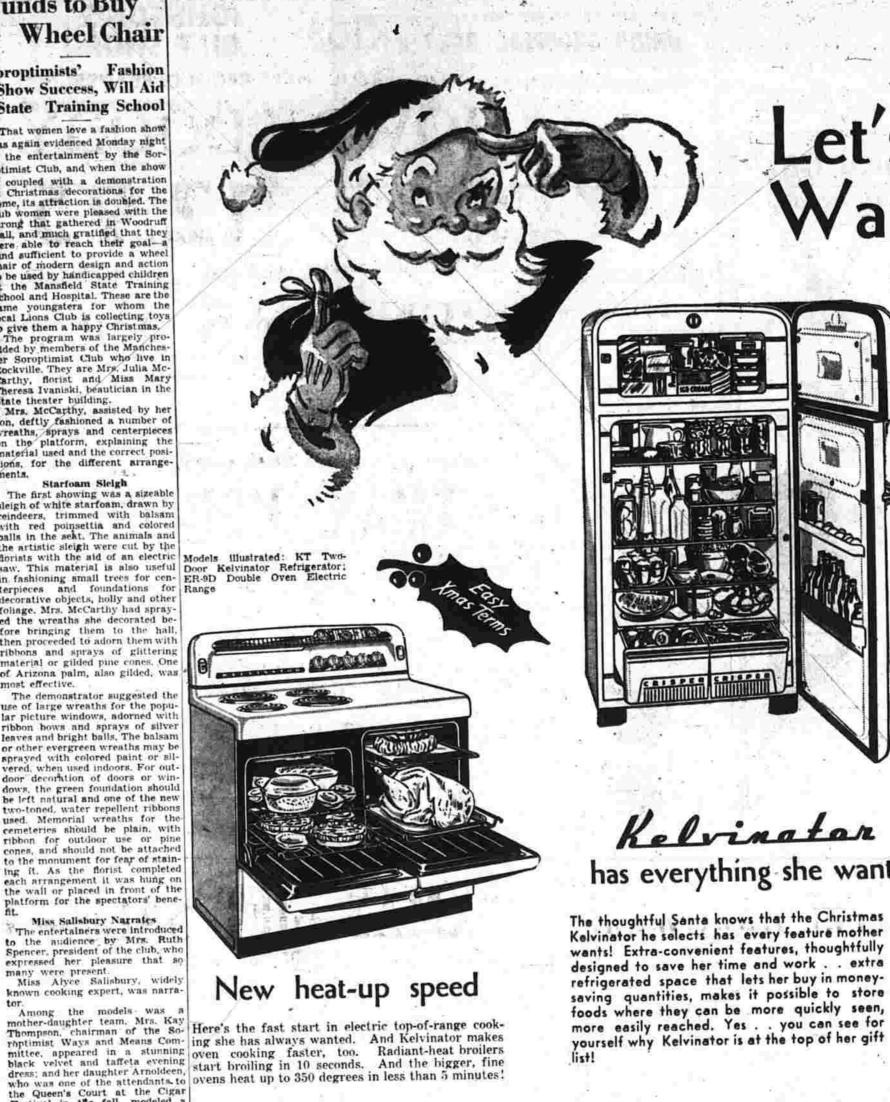

Theresa Ivaniski, beautician in th

Starfoam Sleigh The first showing was a sizeable sleigh of white starfoam, drawn by reindeers, trimmed with balsam with red poinsettia and colored balls in the sekt. The animals and e artistic sleigh were cut by the florists with the aid of an electric Models illustrated: KT Twosaw. This material is also useful Door Kelvinator a fashioning small trees for cen- ER-9D Double Oven Elect terpieces and foundations for Range decorative objects, holly and other foliage, Mrs. McCarthy had spraythe wreaths she decorated be fore bringing them to the hall, then proceeded to adorn them with ribbons and sprays of glittering material or gilded pine cones. On of Arizona palm, also gilded, was